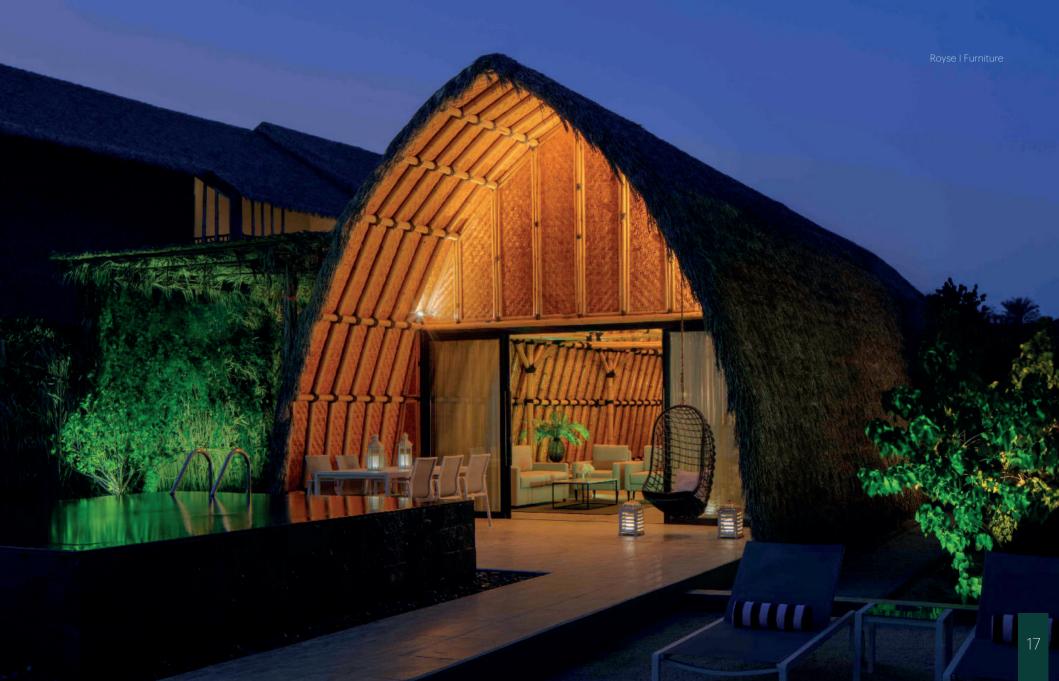

#### OUTDOOR

SINGLE ARM CHAIR | LIVING SET | LOUNGER | TERRACE SET DAY BED | SWING CHAIR | BAR COLECTION | DINING SET | BASKETS